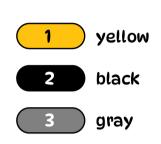

1 | 1 | 1 | 1 | 1 | 3 | 1 | 1 | 1 | 1 | 1 | 1 | 1 |
| 1 | 1 | 1 | 1 | 1 | 1 | 1 | 3 | 1 | 1 | 1 | 1 | 1 | 1 | 1 |
| 1 | 1 | 1 | 1 | 1 | 1 | 2 | 2 | 2 | 1 | 1 | 1 | 1 | 1 | 1 |
| 1 | 1 | 1 | 1 | 2 | 4 | 4 | 4 | 4 | 4 | 2 | 1 | 1 | 1 | 1 |
| 1 | 2 | 2 | 2 | 4 | 3 | 3 | 4 | 3 | 3 | 4 | 2 | 2 | 2 | 1 |
| 2 | 1 | 1 | 2 | 4 | 3 | 5 | 4 | 5 | 3 | 4 | 2 | 1 | 1 | 2 |
| 1 | 1 | 2 | 1 | 4 | 4 | 4 | 4 | 4 | 4 | 4 | 2 | 2 | 1 | 1 |
| 1 | 2 | 1 | 2 | 4 | 4 | 4 | 4 | 4 | 4 | 4 | 2 | 1 | 2 | 1 |
| 1 | 2 | 1 | 1 | 2 | 2 | 2 | 2 | 2 | 2 | 2 | 1 | 1 | 2 | 1 |
| 2 | 1 | 1 | 2 | 1 | 1 | 2 | 1 | 2 | 1 | 1 | 2 | 1 | 1 | 2 |
| 1 | 1 | 2 | 1 | 1 | 1 | 1 | 1 | 1 | 1 | 1 | 1 | 2 | 1 | 1 |
| 1 | 1 | 2 | 1 | 1 | 1 | 1 | 1 | 1 | 1 | 1 | 1 | 2 | 1 | 1 |
| 1 | 1 | 1 | 1 | 1 | 1 | 1 | 1 | 1 | 1 | 1 | 1 | 1 | 1 | 1 |





| 1 | 1 | 1 | 1 | 1 | 2 | 2 | 2 | 2 | 2 | 1 | 1 | 1 | 1 | 1 |
|---|---|---|---|---|---|---|---|---|---|---|---|---|---|---|
| 1 | 1 | 1 | 1 | 2 | 3 | 3 | 3 | 3 | 3 | 2 | 1 | 1 | 1 | 1 |
| 1 | 1 | 1 | 2 | 3 | 3 | 3 | 3 | 3 | 3 | 3 | 2 | 1 | 1 | 1 |
| 1 | 1 | 2 | 3 | 3 | 3 | 3 | 3 | 3 | 3 | 3 | 3 | 2 | 1 | 1 |
| 1 | 1 | 2 | 3 | 3 | 3 | 2 | 2 | 2 | 3 | 3 | 3 | 2 | 1 | 1 |
| 1 | 1 | 2 | 3 | 3 | 2 | 3 | 2 | 3 | 2 | 3 | 3 | 2 | 1 | 1 |
| 1 | 1 | 2 | 3 | 3 | 2 | 2 | 2 | 2 | 2 | 3 | 3 | 2 | 1 | 1 |
| 1 | 1 | 2 | 3 | 3 | 2 | 3 | 2 | 3 | 2 | 3 | 3 | 2 | 1 | 1 |
| 1 | 1 | 1 | 2 | 3 | 3 | 2 | 2 | 2 | 3 | 3 | 2 | 1 | 1 | 1 |
| 1 | 1 | 1 | 2 | 3 | 3 | 3 | 3 | 3 | 3 | 3 | 2 | 1 | 1 | 1 |
| 1 | 1 | 1 | 1 | 2 | 3 | 3 | 3 | 3 | 3 | 2 | 1 | 1 | 1 | 1 |
| 1 | 1 | 1 | 1 | 2 | 3 | 3 | 3 | 3 | 3 | 2 | 1 | 1 |